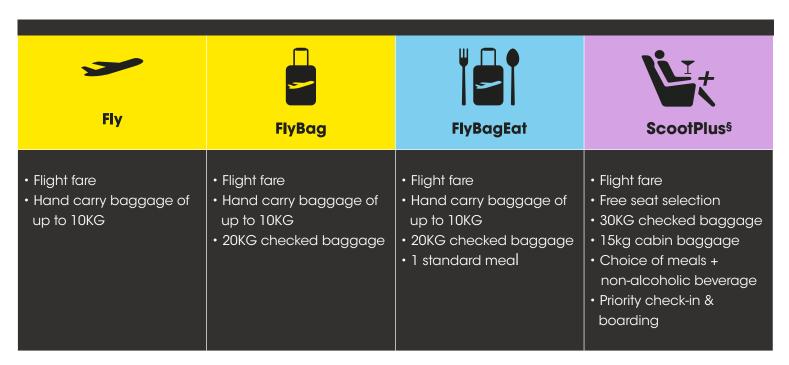

#### **COMPLIMENTARY BAGGAGE**

FlyBag & FlyBagEat (20kg inclusive)

ScootPlus
(30kg inclusive)

#### **CABIN BAGGAGE**

**Economy** 

**ScootPlus** 

<sup>†</sup>To ensure safe distancing among passengers during security screening, boarding and disembarkation, only one small piece (max 3kg) of carry-on baggage is currently allowed. The remaining cabin baggage (up to 7kg for Economy and up to 12kg for ScootPlus) must be checked in at no additional cost. For more information on Scoot's Covid-19 safety measures, please visit our website.

#### **EXTRA CABIN BAG\***

Extra Cabin Bag (for a small fee) lets you bring an extra 7kg cabin bag along for the ride, in addition to your standard 10kg cabin bag allowance.