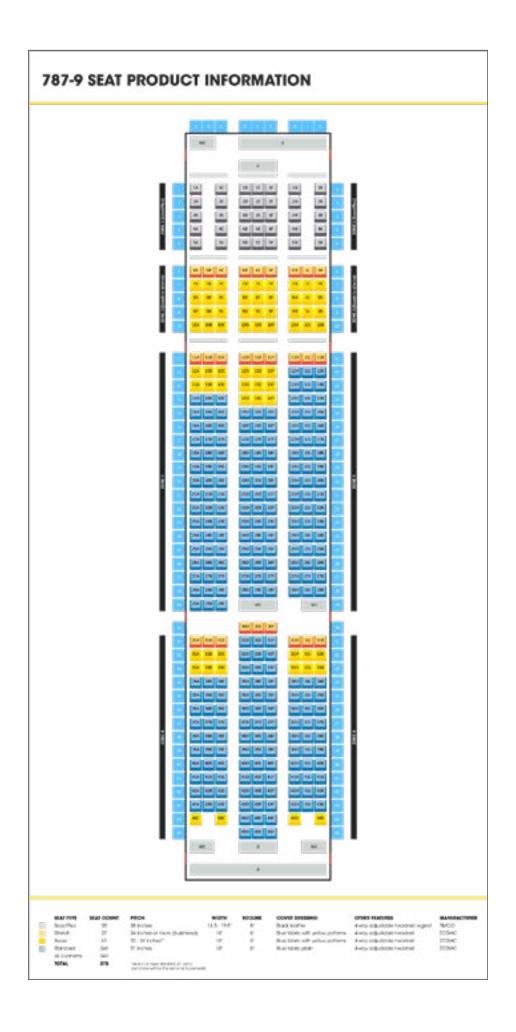

y 100ml each)
- Exemptions for medications, baby food and special dietary items



1 litre transparent resealable bag

For more information on the restricted items, please refer to:

Scoot: http://www.flyscoot.com/images/before-you-fly/travel-info/dangerous\_goods.pdf

## **EXTRA ROOM**

#### **MAX YOUR SPACE\***



If you are a guest of size & don't feel comfortable in a single seat:

## BOOK 2 SEATS TOGETHER

(\*Standard seat allocation fees will be charged.)

**GET IN TOUCH WITH OUR CUSTOMER SERVICE** 

#### **SPECIAL ITEMS**

#### **NOT PERMITTED IN OUR CABINS**

STROLLER WALKER

**STRETCHER** 

Check them in as checked baggage<sup>‡</sup> at no extra charge (‡they will not be part of your baggage allowance)

## **SEAT MAP B787-8**



## **SEAT MAP B787-8B**



## **SEAT MAP B787-9**



## **SEAT MAP A320**

#### A320 SEAT PRODUCT INFORMATION 28 28 X 30 R P 54 M K H X F = = = 44 46 45 W X Y 54 SE 0 B 6 10 IE W A A X N N N M M K M M K H H F 100 100 100 104 106 100 10 10 10 100 100 100 140 141 141 144 S46 S4C CLA THE THE 250 15E 25F 160 160 160 139 S20 S2C ON IN IN 300 LHC 341 180 IN 180 30 M 36 200 200 207 200 00 00 11A 11B 28E 200 SS SS 254 236 236 200 DH 200 340 2K 3H 346 346 Sec 260 200 200 318 218 21E 200 200 200 250 250 250 280 200 200 100 DE 200 200 200 SEAT TYPE PITCH (INCHES) WIDTH CHICHES 18 2-4 Approx 26.67 0-12 / 14-30 Approx 26.07 Approx 16" Approx 16" Approx 16" A/B Standard. 12 12.8.13 Balt Rows Approx 36" Extended Legroom 101AL 186

## **SEAT MAP A320NEO**



## **FARE TYPES**



- 1. WI-FI and in-seat power are not available on our Airbus 320 aircraft.
-