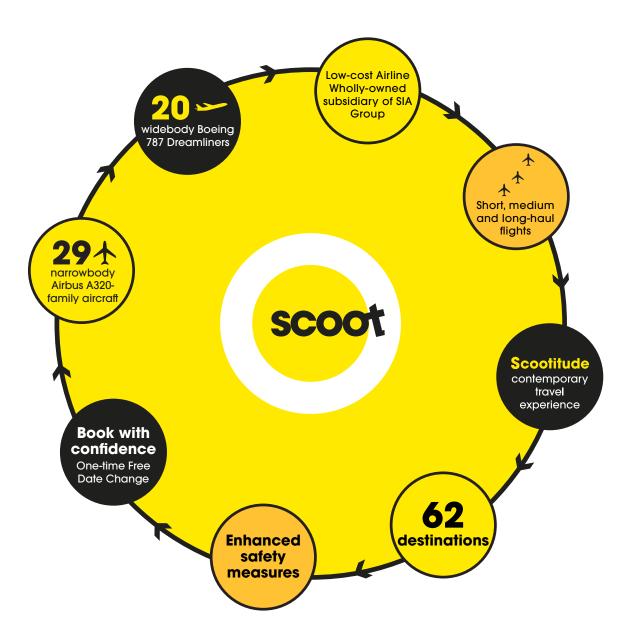

#### **COMPLIMENTARY BAGGAGE**

FlyBag & FlyBagEat (20kg inclusive)

ScootPlus
(30kg inclusive)

#### **CABIN BAGGAGE**

**Economy** 

**ScootPlus** 

<sup>†</sup>To ensure safe distancing among passengers during security screening, boarding and disembarkation, only one small piece (max 3kg) of carry-on baggage is currently allowed. The remaining cabin baggage (up to 7kg for Economy and up to 12kg for ScootPlus) must be checked in at no additional cost. For more information on Scoot's Covid-19 safety measures, please visit our website.