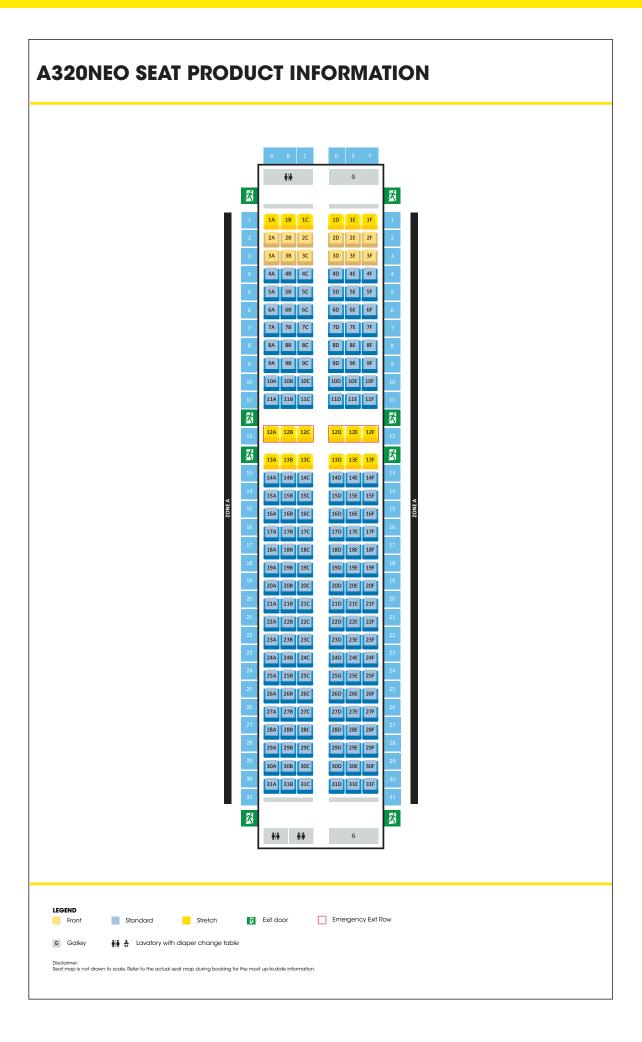

ur baggage allowance)

## **SEAT MAP B787-8**



## **SEAT MAP B787-8B**



## **SEAT MAP B787-9**



## **SEAT MAP A320**

#### A320 SEAT PRODUCT INFORMATION 28 28 X 30 R P 54 M K H X F = = = 44 46 45 W X Y 54 SE 0 B 6 10 IE W A A X N N N M M K M M K H H F 100 100 100 104 106 100 10 10 10 100 100 100 140 141 141 144 S46 S4C CLA THE THE 250 15E 25F 160 160 160 139 S20 S2C ON IN IN 300 LHC 341 180 IN 180 30 M 36 200 200 207 200 00 00 11A 11B 28E 200 SS SS 254 236 236 200 DH 200 340 2K 3H 346 346 Sec 260 200 200 318 218 21E 200 200 200 250 250 250 280 200 200 100 DE 200 200 200 SEAT TYPE PITCH (INCHES) WIDTH CHICHES 18 2-4 Approx 26.67 0-12 / 14-30 Approx 26.07 Approx 16" Approx 16" Approx 16" A/B Standard. 12 12.8.13 Balt Rows Approx 36" Extended Legroom 101AL 186

## **SEAT MAP A320NEO**



## **FARE TYPES**



- 1. WI-FI and in-seat power are not available on our Airbus 320 aircraft.
- 2. You can select any seat on your flight on an Airbus 320 aircraft on a first-come-first-serve basis.
- 3. For flights on Airbus 320 aircrafts that are below 90 minutes, you will be served a set of light refreshment.
- 4. Priority check-in and boarding may not be available at certain airports. (§ In alignment with enhanced health and safety measures that Scoot has implemented, this service will not be available till further notice)

## FOOD & BEVERAGES





**HOT MEALS** 

**LIGHT MEALS** 

Check out our new and improved variety of selections





Pre-purchasing of meals is the best way to ensure that guests will be able to enjoy their preferred selection, and will be served on-board ahead