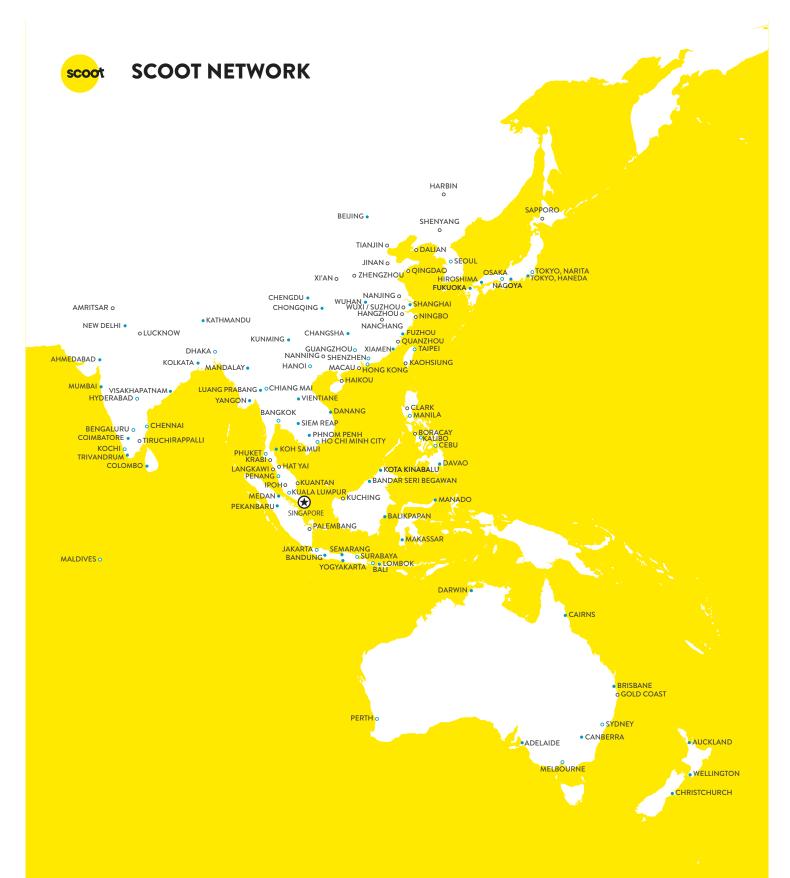

To find out which routes are currently in operation, please refer to our website at www.flyscoot.com.

Scoot Base

- O Flights operated by Scoot
- O Flights operated by Scoot and Singapore Airlines / SilkAir
- Flights operated by Singapore Airlines / SilkAir