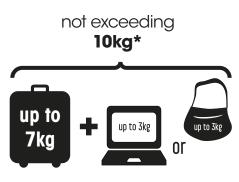

#### **COMPLIMENTARY BAGGAGE**

FlyBag & FlyBagEat (20kg inclusive)

ScootPlus
(30kg inclusive)

#### **CABIN BAGGAGE**

**Economy** 

**ScootPlus** 

<sup>†</sup>To ensure safe distancing among passengers during security screening, boarding and disembarkation, only one small piece (max 3kg) of carry-on baggage is currently allowed. The remaining cabin baggage (up to 7kg for Economy and up to 12kg for ScootPlus) must be checked in at no additional cost. For more information on Scoot's Covid-19 safety measures, please visit our website.