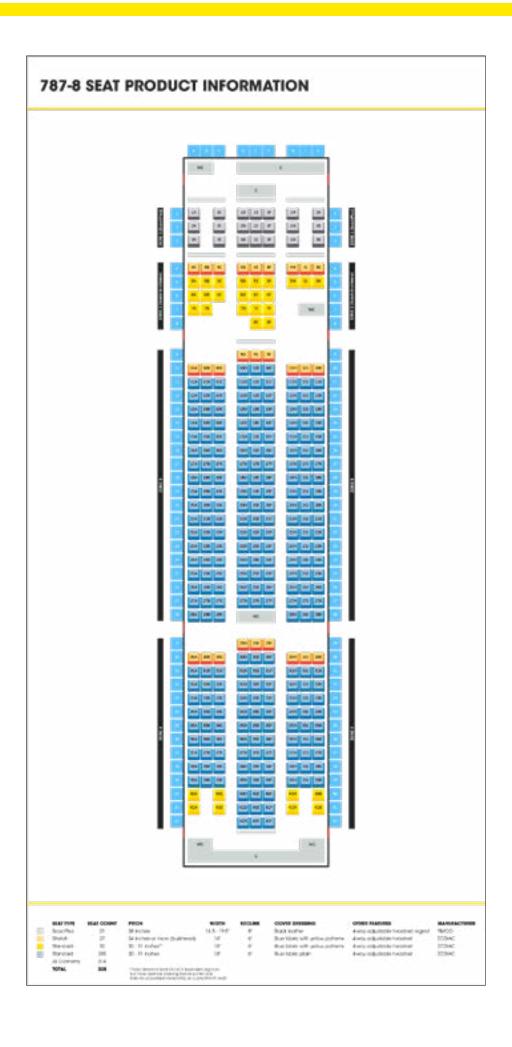

. 1 litre)
- Liquids, aerosols and gels (max. capacity 100ml each)
- Exemptions for medications, baby food and special dietary items



1 litre transparent resealable bag

For more information on the restricted items, please refer to:

Scoot: http://www.flyscoot.com/images/before-you-fly/travel-info/dangerous\_goods.pdf

## **EXTRA ROOM**

#### **MAX YOUR SPACE\***



If you are a guest of size & don't feel comfortable in a single seat:

## BOOK 2 SEATS TOGETHER

(\*Standard seat allocation fees will be charged.)

**GET IN TOUCH WITH OUR CUSTOMER SERVICE** 

#### **SPECIAL ITEMS**

#### **NOT PERMITTED IN OUR CABINS**

STROLLER WALKER

**STRETCHER** 

Check them in as checked baggage<sup>‡</sup> at no extra charge (‡they will not be part of your baggage allowance)

## **SEAT MAP B787-8**



## **SEAT MAP B787-8B**



## **SEAT MAP B787-9**



## **SEAT MAP A320**

#### A320 SEAT PRODUCT INFORMATION 28 28 X 30 R P 54 M K H X F = = = 44 46 45 W X Y 54 SE 0 B 6 10 IE W A A X N N N M M K M M K H H F 100 100 100 104 106 100 10 10 10 100 100 100 140 141 141 144 S46 S4C CLA THE THE 250 15E 25F 160 160 160 139 S20 S2C ON IN IN 300 LHC 341 180 IN 180 30 M 36 200 200 207 200 00 00 11A 11B 28E 200 SS SS 254 236 236 200 DH 200 340 2K 3H 346 346 Sec 260 200 200 318 218 21E 200 200 200 250 250 250 280 200 200 100 DE 200 200 200 SEAT TYPE PITCH (INCHES) WIDTH CHICHES 18 2-4 Approx 26.67 0-12 / 14-30 Approx 26.07 Approx 16" Approx 16" Approx 16" A/B Standard. 12 12.8.13 Balt Rows Approx 36" Extended Legroom 101AL 186

## **SEAT MAP A320NEO**



## **FARE TYPES**



- 1. WI-FI and in-seat p