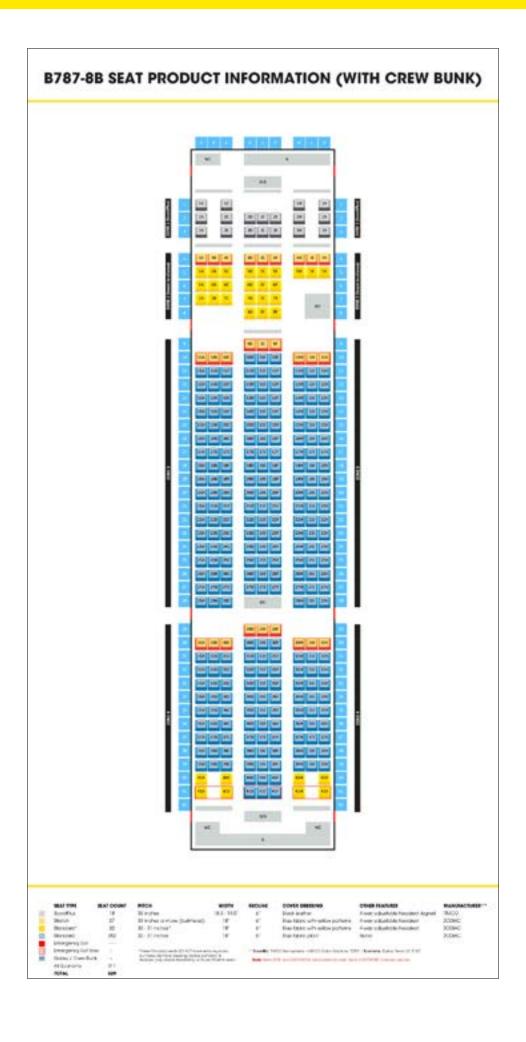

ols and gels (max. capacity 100ml each)
- Exemptions for medications, baby food and special dietary items



1 litre transparent resealable bag

For more information on the restricted items, please refer to:

Scoot: http://www.flyscoot.com/images/before-you-fly/travel-info/dangerous\_goods.pdf

## **EXTRA ROOM**

#### **MAX YOUR SPACE\***



If you are a guest of size & don't feel comfortable in a single seat:

## BOOK 2 SEATS TOGETHER

(\*Standard seat allocation fees will be charged.)

**GET IN TOUCH WITH OUR CUSTOMER SERVICE** 

#### **SPECIAL ITEMS**

#### **NOT PERMITTED IN OUR CABINS**

STROLLER WALKER

**STRETCHER** 

Check them in as checked baggage<sup>‡</sup> at no extra charge (‡they will not be part of your baggage allowance)

## **SEAT MAP B787-8**



## **SEAT MAP B787-8B**



## **SEAT MAP B787-9**



## **SEAT MAP A320**

#### A320 SEAT PRODUCT INFORMATION 28 28 X 30 R P 54 M K H X F = = = 44 46 45 W X Y 54 SE 0 B 6 10 IE W A A X N N N M M K M M K H H F 100 100 100 104 106 100 10 10 10 100 100 100 140 141 141 144 S46 S4C CLA THE THE 250 15E 25F 160 160 160 139 S20 S2C ON IN IN 300 LHC 341 180 IN 180 30 M 36 200 200 207 200 00 00 11A 11B 28E 200 SS SS 254 236 236 200 DH 200 340 2K 3H 346 346 Sec 260 200 200 318 218 21E 200 200 200 250 250 250 280 200 200 100 DE 200 200 200 SEAT TYPE PITCH (INCHES) WIDTH CHICHES 18 2-4 Approx 26.67 0-12 / 14-30 Approx 26.07 Approx 16" Approx 16" Approx 16" A/B Standard. 12 12.8.13 Balt Rows Approx 36" Extended Legroom 101AL 186

## **SEAT MAP A320NEO**



## **FARE TYPES**



- 1. WI-FI and in-seat power are not available on o