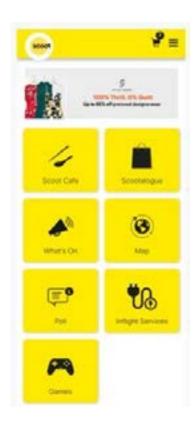

## Get your inflight fix while you're 35,000 feet high!

Order your meals and shop our exciting catalog from your own device by accessing our new ScootHub inflight portal.

#### WHAT CAN YOU DO ON THIS PORTAL?

- Browse the Scoot Cafe menu, select and make payment for inflight meals
- Shop our duty free Scootalogue\*
- Enjoy inflight entertainment with our selection of fun games
- Access the route map in real time and follow your flight progress