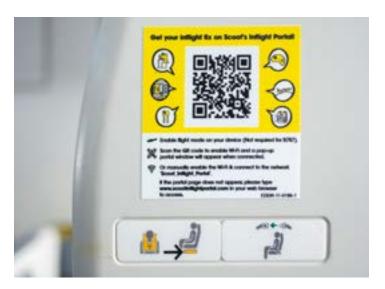

#### **HOW CAN YOU ACCESS THIS PORTAL?**

- 1. Enable flight mode on your device (Not required for B787).
- 2. Scan the QR code to enable WIFI and a pop-up portal window will appear when connected.
- 3. Or manually enable the WIFI & connect to the network "ScootHub".

If the portal page does not appear, please type <a href="https://www.scoothub.sg">www.scoothub.sg</a> in your web browser to access.